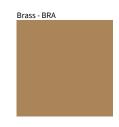

Brass, nickel and copper are natural minerals and can potentially change color and show marks over time. We cannot guarantee the color appearance as the material transforms.

Zaneen Group Inc. © 2024, T 1800-388-3382, F 416-247-9319, www.zaneen.com