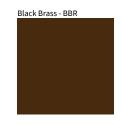

Brass, nickel and copper are natural minerals and can potentially change color and show marks over time. We cannot guarantee the color appearance as the material transforms.

Zaneen Group Inc. © 2024, T 1800-388-3382, F 416-247-9319, www.zaneen.com